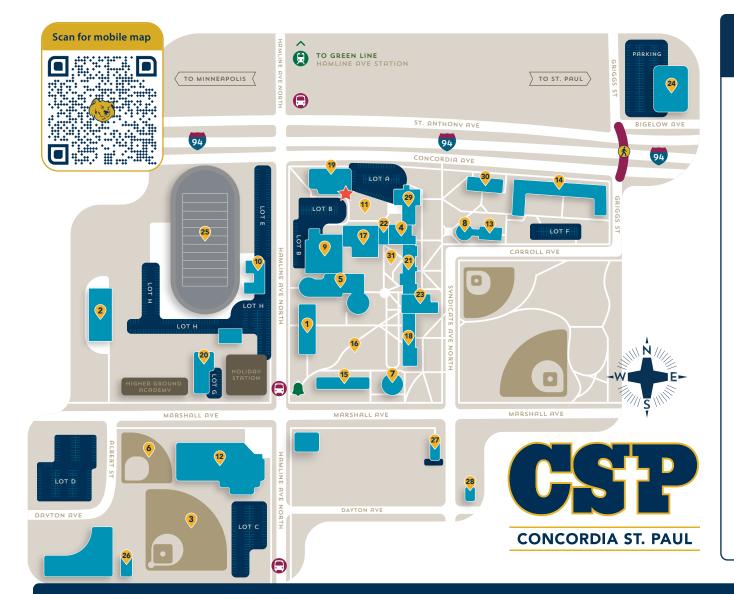

# **CAMPUS MAP & DIRECTORY**

1282 Concordia Avenue | St. Paul, MN 55104-5494

#### **CAMPUS PARKING** LOT A LOT D West of Gangelhoff Center Between Lutheran Memorial Center and Winget Student **Enter from Marshall Ave** Life Center LOT E & H Enter from Concordia Ave Next to Fandrei Center LOT B **Enter from Hamline Ave** Between E.M. Pearson Theatre LOT F and Lutheran Memorial Center In front of Holst Hall **Enter from Hamline Ave Enter from Carroll Ave** LOT C LOT G Behind Gangelhoff Center Next to Marshall Building **Enter from Hamline Ave** Enter from Marshall Ave

## **DIRECTIONS FROM INTERSTATE 94**

### **HEADING EAST**

Exit Snelling Avenue and continue on Concordia Ave. Turn right on Hamline Ave. University will be on your left, and Gangelhoff Center will be ahead on the right (near the Holiday Station).

#### **HEADING WEST**

Exit Hamline Ave and take a left. Concordia University will be located on your left side once you cross Concordia Ave.

| * | Admissions Office<br>Lutheran Memorial Center | * | Pedestria<br>Connecting |
|---|-----------------------------------------------|---|-------------------------|
| 0 | Green Line                                    | 0 | Metro Bu                |
| - | Hamline Ave Station                           | - | Route 21                |
|   | Martin Luther Statue                          |   | Reformat                |

## an Bridge g Griggs Street

s Stops

tion Bell Tower

## **CSP CAMPUS BUILDINGS**

- Arndt Science Hall 1
- **Athletics Performance Center** 2
- 3 **Bob Barnes Field**
- 4 **Buenger Education Center** Bookstore: BEC 102
- 5 **Buetow Music Center**
- 6 **Carlander Field**
- 7 **Conordia Art Center**
- 8 **Cross of Christ Fellowship Center**
- 9 E.M. Pearson Theatre

- 10 Fandrei Center
- 11 Frauenshuh Amphitheatre
- Gangelhoff Center 12
- 13 Graebner Memorial Chapel
- Holst Hall 14
- 15 Hyatt Village
- The Knoll 16
- 17 Library Technology Center Help Desk: LTC 114
- 18 Luther Hall Advising: LU 110

- 19 Lutheran Memorial Center Admissions: LMC 100 Financial Aid: LMC 100 Registrar: LMC 119
- 20 1371 Marshall Ave
- 21 Meyer Hall Security: MH 124
- 22 Pearson Commons Comet's Cafe
- 23 Poehler Administration Building

- 24 Ries Tower
- 25 Sea Foam Stadium
- 26 1397 Selby Ave
- 27 Thompson Hall
- **Treichel House** 28
- Winget Student Life Center 29 Dinina Hall Mailroom: SLC 117
- 30 Wollaeger Hall
- 31 Fellowship Plaza