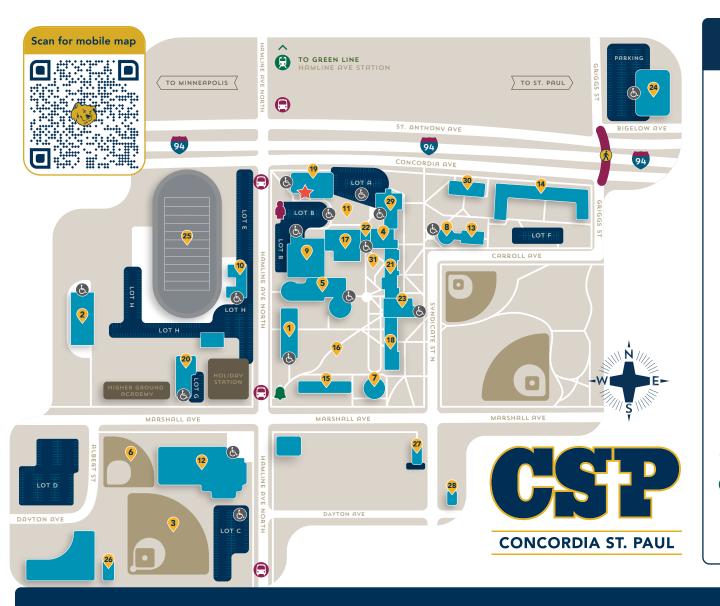

# **CAMPUS MAP & DIRECTORY**

1282 Concordia Avenue | St. Paul, MN 55104-5494

## **CAMPUS PARKING**

#### LOT A

Between Lutheran Memorial Center and Winget Student Life Center

### **Enter from Concordia Ave** LOT B

Between E.M. Pearson Theatre and Lutheran Memorial Center

**Enter from Hamline Ave** LOT C

Behind Gangelhoff Center

Enter from Hamline Ave

#### LOT D

West of Gangelhoff Center **Enter from Marshall Ave** 

#### LOT E & H

Next to Fandrei Center

# Enter from Hamline Ave

LOTE

In front of Holst Hall

### **Enter from Carroll Ave** LOT G

Next to Marshall Building

Enter from Marshall Ave

### **DIRECTIONS FROM INTERSTATE 94**

#### **HEADING EAST**

Exit Snelling Avenue and continue on Concordia Ave. Turn right on Hamline Ave. University will be on your left, and Gangelhoff Center will be ahead on the right (near the Holiday Station).

### **HEADING WEST**

Exit Hamline Ave and take a left. Concordia University will be located on your left side once you cross Concordia Ave.

**Admissions Office** 

Lutheran Memorial Center

**Green Line** 

Hamline Ave Station

Accessible Parking & Building Entrances

**Martin Luther Statue** 

**Pedestrian Bridge** Connecting Griggs Street

**Metro Bus Stops** Route 21

**Reformation Bell Tower** 

### **CSP CAMPUS BUILDINGS**

- Arndt Science Hall
- Athletics Performance Center
- **Bob Barnes Field**
- 4 **Buenger Education Center** Bookstore: BEC 102
- 5 **Buetow Music Center**
- Carlander Field 6
- Concordia Art Center
- 8 Cross of Christ Fellowship Center
- E.M. Pearson Theatre

- Fandrei Center
- Frauenshuh Amphitheatre
- Gangelhoff Center
- 13 Graebner Memorial Chapel
- Holst Hall 14
- 15 Hyatt Village
- The Knoll
- Library Technology Center Help Desk: LTC 114
- 18 Luther Hall Advising: LU 110

Lutheran Memorial Center

Admissions: LMC 100

Financial Aid: LMC 100

Registrar: LMC 119

- Meyer Hall

- 22 Pearson Commons
  - Comet's Cafe
- 1371 Marshall Ave
  - Security: MH 124
- 23 Poehler Administration Building

- Ries Tower
- 25 Sea Foam Stadium
- 1397 Selby Ave
- 27 Thompson Hall
- Treichel House
- Winget Student Life Center Dining Hall Mailroom: SLC 117
  - Wollaeger Hall
- Fellowship Plaza